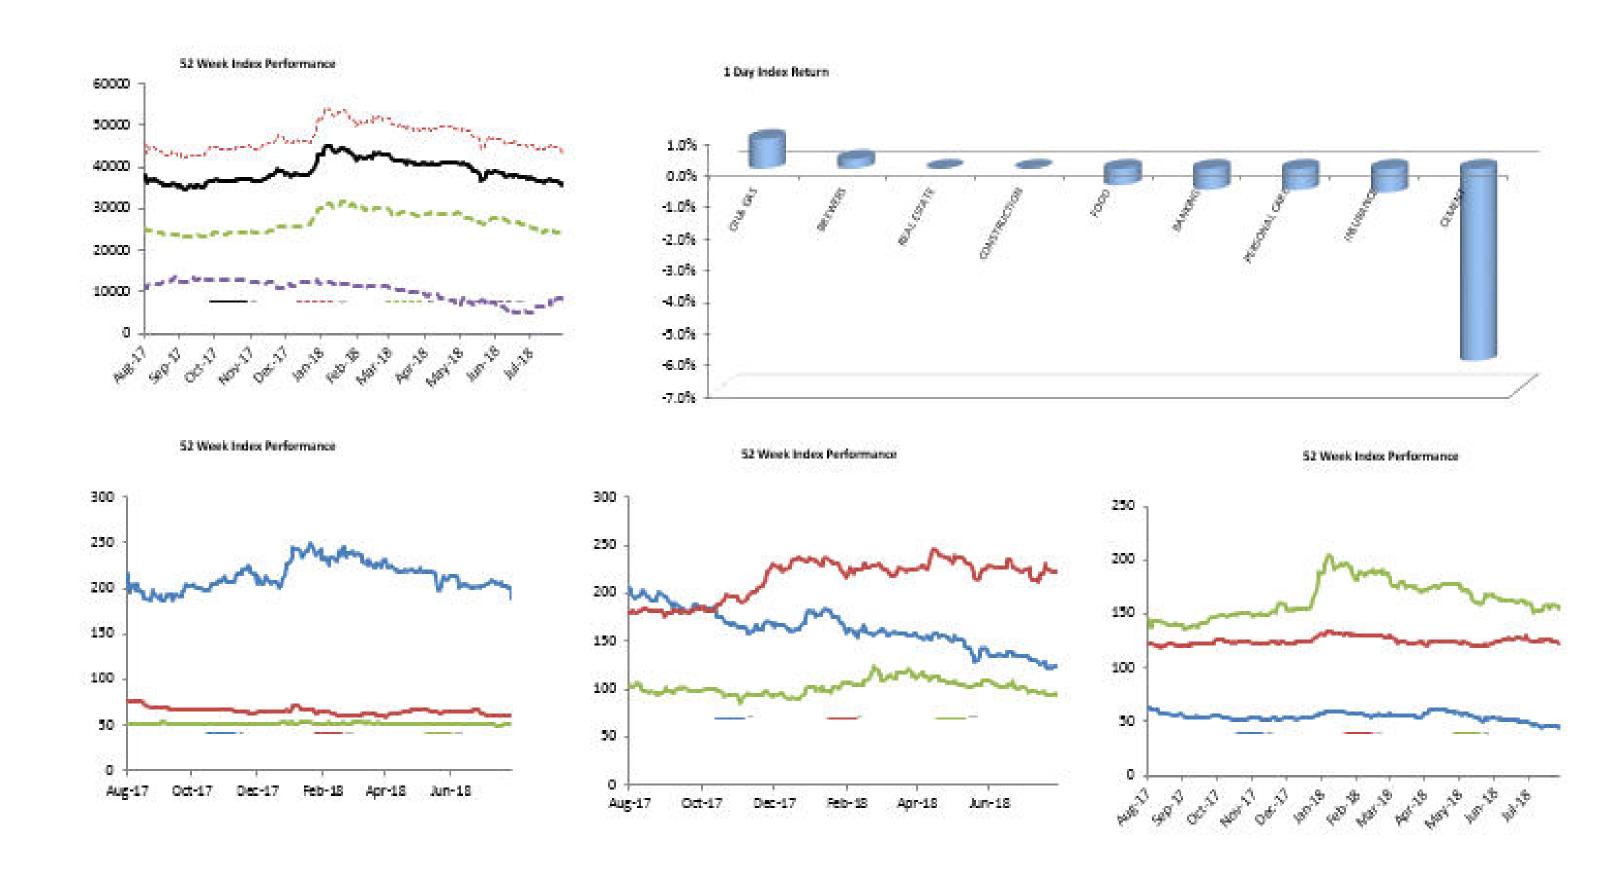

| Index Performance                 |              |        |         |         |            |            |              |            |           |
|-----------------------------------|--------------|--------|---------|---------|------------|------------|--------------|------------|-----------|
|                                   |              |        |         |         |            |            |              | 52 Wk      |           |
|                                   |              | 1 Wk   | 3 Month | 6 Month |            |            | <b>52 Wk</b> | Volatility | 52 Wk Max |
| ARM Sector Indices                | 1 Day Return | Return | Return  | Return  | QTD Return | YTD Return | Return       | (SD)       | Drawdown  |
| BANKING                           | -0.66%       | -1.51% | -12.86% | -17.99% | -5.07%     | -0.38%     | 6.96%        | 1.21%      | -3.64%    |
| BREWERS                           | 0.30%        | 0.46%  | -19.31% | -26.48% | -10.65%    | -23.25%    | -39.46%      | 1.52%      | -5.16%    |
| CEMENT                            | -6.06%       | -6.26% | -13.55% | -20.86% | -7.71%     | -8.18%     | -13.73%      | 1.77%      | -6.72%    |
| PERSONAL CARE                     | -0.67%       | -0.53% | -10.89% | -11.04% | -10.16%    | 3.79%      | -9.79%       | 1.84%      | -5.75%    |
| CONSTRUCTION                      | 0.00%        | 0.00%  | -8.77%  | -5.24%  | -5.67%     | -6.72%     | -20.89%      | 1.23%      | -6.44%    |
| FOOD                              | -0.53%       | -0.93% | -5.99%  | -0.27%  | -5.61%     | -5.48%     | 22.44%       | 1.19%      | -3.81%    |
| INSURANCE                         | -0.75%       | -1.64% | -1.60%  | -6.86%  | -3.31%     | -0.98%     | -0.14%       | 0.64%      | -2.36%    |
| OIL& GAS                          | 0.94%        | -1.98% | -22.02% | -21.54% | -13.27%    | -17.15%    | -30.22%      | 1.26%      | -3.59%    |
| REAL ESTATE                       | 0.00%        | 0.28%  | -1.17%  | -3.33%  | -0.31%     | -2.90%     | -3.38%       | 0.18%      | -0.60%    |
| <b>ARM Capitalisation Indices</b> |              |        |         |         |            |            |              |            |           |
| Large Cap (Top 10%)               | -2.42%       | -3.15% | -12.25% | -16.16% | -6.35%     | -6.30%     | -6.52%       | 0.98%      | -3.68%    |
| Mid Cap (Mid 30%)                 | -0.66%       | -1.75% | -16.85% | -22.59% | -10.51%    | -7.74%     | -4.84%       | 0.78%      | -2.49%    |
| Small Cap (Bottom 60%)            | -1.18%       | 1.25%  | 11.72%  | -29.09% | 59.83%     | -33.40%    | -27.63%      | 4.03%      | -18.59%   |